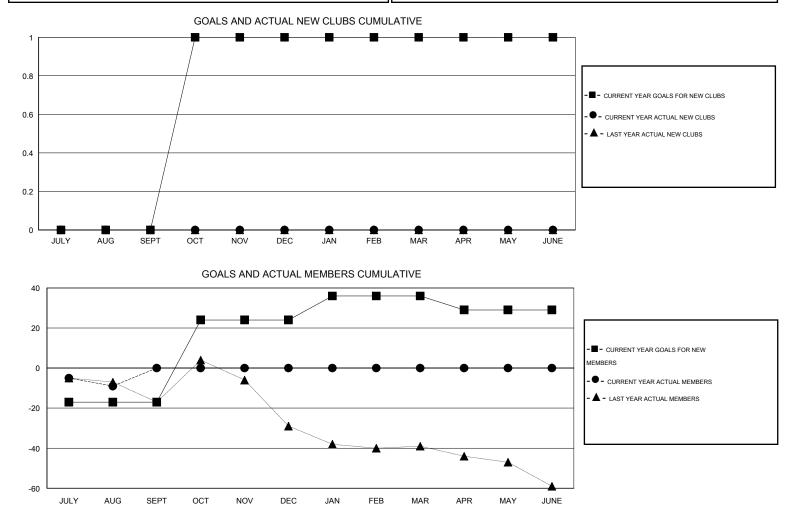

## LOCATION CANADA

GMT CA 2

| Clubs<br>RESULTS FOR 2015-2016 |   |   |   |   | Members<br>RESULTS FOR 2015-2016 |     |   |    |    |
|--------------------------------|---|---|---|---|----------------------------------|-----|---|----|----|
|                                |   |   |   |   |                                  |     |   |    |    |
| JULY/AUG/SEPT                  | 0 | 0 | 0 | 0 | JULY/AUG/SEPT                    | -17 | 5 | 14 | -9 |
| OCT/NOV/DEC                    | 1 | 0 | 0 | 0 | OCT/NOV/DEC                      | 41  | 0 | 0  | 0  |
| JAN/FEB/MAR                    | 0 | 0 | 0 | 0 | JAN/FEB/MAR                      | 12  | 0 | 0  | 0  |
| APR/MAY/JUNE                   | 0 | 0 | 0 | 0 | APR/MAY/JUNE                     | -7  | 0 | 0  | 0  |

| DROPPED CLUBS: 0 | 2 CLUBS OF 78 ADDED 1 OR MORE<br>NEW MEMBERS | GENDER DISTRIBUTION<br>MALE 1,287 (78.19%) |     |
|------------------|----------------------------------------------|--------------------------------------------|-----|
| DROPPED MEMBERS  |                                              | FEMALE 359 (21.81%)                        |     |
| DECEASED         | CLICK HERE FOR HEALTH                        |                                            | 005 |
| CLUB CANCELLED   | ASSESSMENT DATA                              | FAMILY UNIT MEMBERS                        | 225 |
| OTHER 14         |                                              | HEAD OF HOUSEHOLD                          | 112 |
| TOTAL 14         |                                              | NON-HEAD OF HOUSEHOLD                      | 113 |